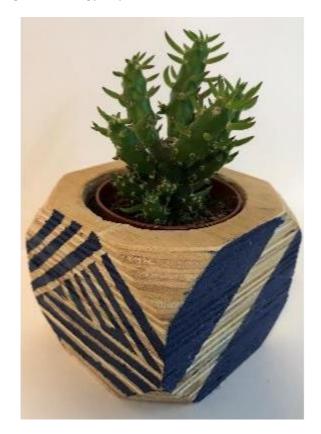

If your child is in **7X/DT2**, **7Y/DT3**, **7Z/DT2** and is currently studying **Product Design** in Design Technology, they are in the middle of making their own plywood plant pot. We would like to offer the opportunity to purchase a plant for their pot at the cost price of £1.50. If your child would like to order one, please could the payment be made by the school gateway by Monday 13th November. If purchased your child will be given the cactus or succulent plant when they bring their plant pot home in December.