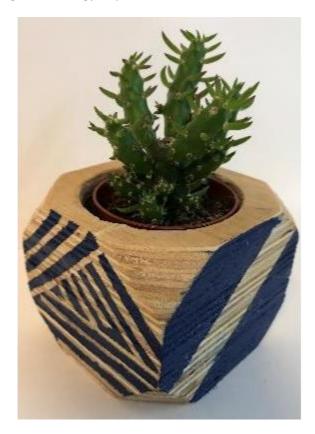

If your child is in **7X/DT2**, **7Y/DT2**, **7Z/DT2** and is currently studying **Product Design** in Design Technology, they are in the middle of making their own plywood plant pot. We would like to offer the opportunity to purchase a plant for their pot at the cost price of £1.50. If your child would like to order one, please could the payment be made by the school gateway by Monday 13th November. If purchased your child will be given the cactus or succulent plant when they bring their plant pot home in December.